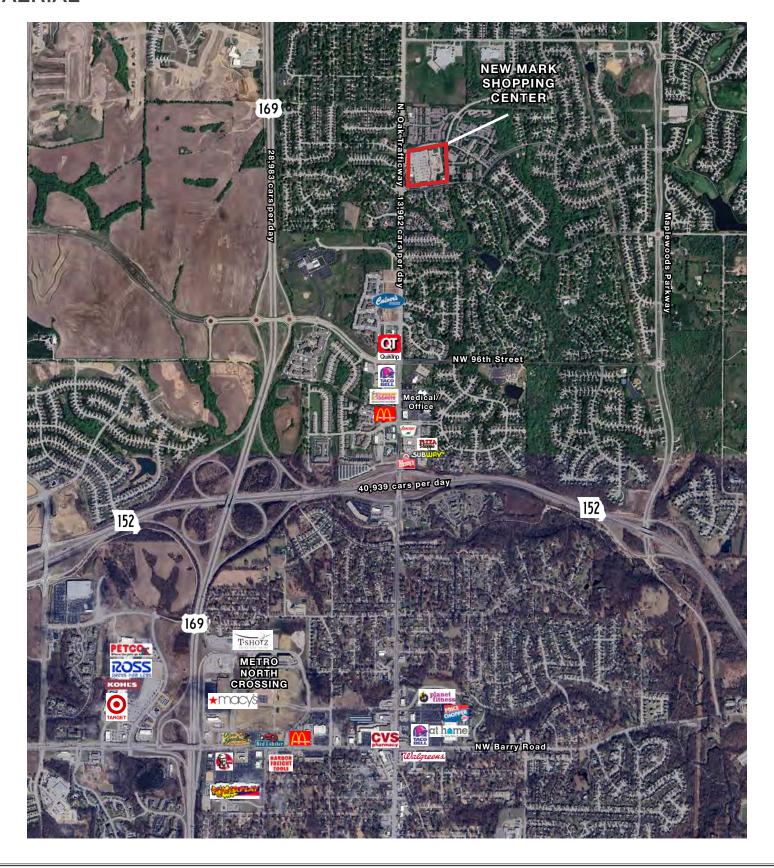

#### **AERIAL**

102nd St. & N. Oak Trfy, Kansas City, MO | NEW LISTING!

102nd St. & N. Oak Trfy, Kansas City, MO | NEW LISTING!