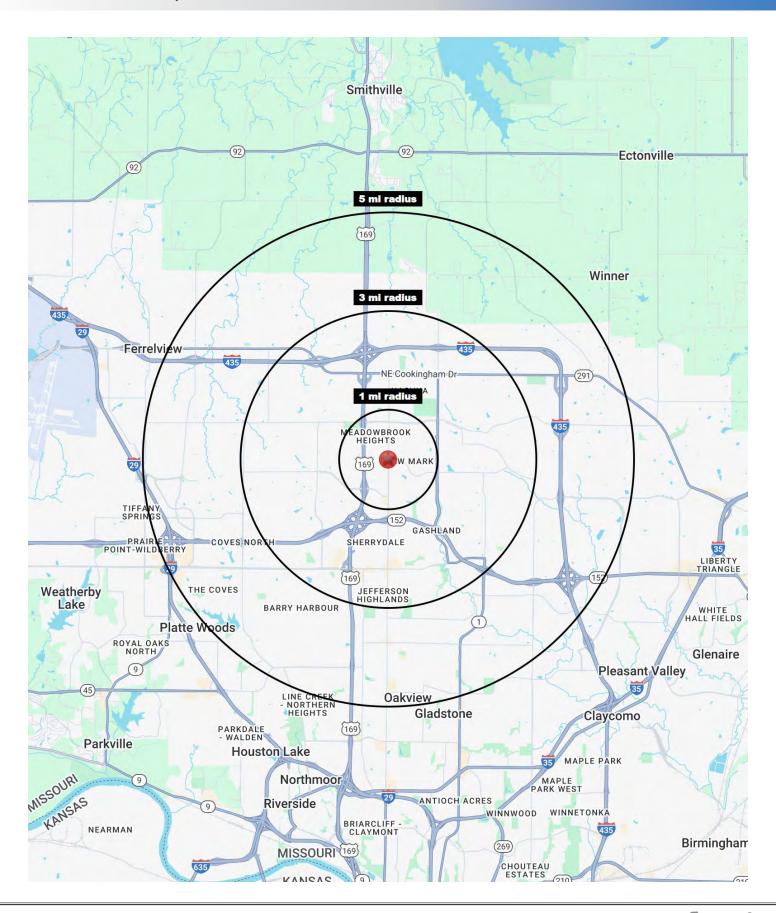

#### **DEMOGRAPHICS**

|                       | 1 mile    | 3 miles   | 5 miles   |
|-----------------------|-----------|-----------|-----------|
| Estimated Population  | 10,985    | 44,462    | 103,925   |
| Avg. Household Income | \$109,195 | \$119,250 | \$116,360 |