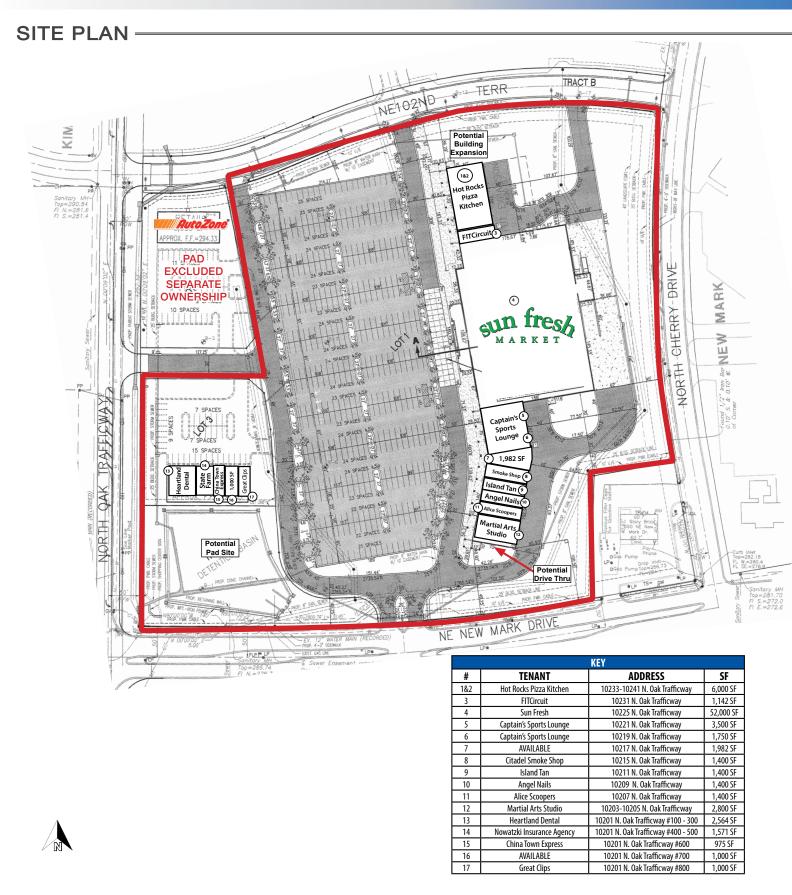

- 81,884 SF Shopping Center anchored by 52,000 SF high volume Sun Fresh Grocery
- Strong residential growth area north of the river on an excellent intersection located two miles north of 152 Highway & 1/2 mile east of 169 Highway
- Sun Fresh occupies 64% of the shopping and just extended another lease option early, lease is guaranteed by Associated Wholesale Grocers (AWG) strong credit
- Cosentino is Sun Fresh owner/operator. The Cosentino Family has operated 30 grocery stores the Kansas City Metro Area for many years
- Sun Fresh has seen strong sales increases annually and a new roof
- Huge upside potential with rent increases, potential building expansion, and potential pad site