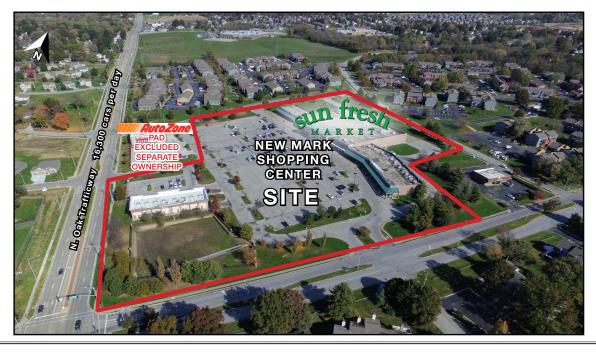

#### **AERIAL DRONE PHOTOS =**

102nd St. & N. Oak Trfy, Kansas City, MO | NEW LISTING!

102nd St. & N. Oak Trfy, Kansas City, MO | NEW LISTING!

#### **AERIAL**

102nd St. & N. Oak Trfy, Kansas City, MO | NEW LISTING!

102nd St. & N. Oak Trfy, Kansas City, MO | NEW LISTING!