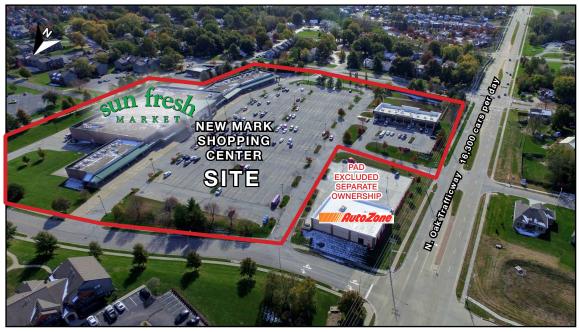

#### **AERIAL DRONE PHOTOS =**

102nd St. & N. Oak Trfy, Kansas City, MO | NEW LISTING!

102nd St. & N. Oak Trfy, Kansas City, MO | NEW LISTING!

#### **AERIAL**

102nd St. & N. Oak Trfy, Kansas City, MO | NEW LISTING!

102nd St. & N. Oak Trfy, Kansas City, MO | NEW LISTING!